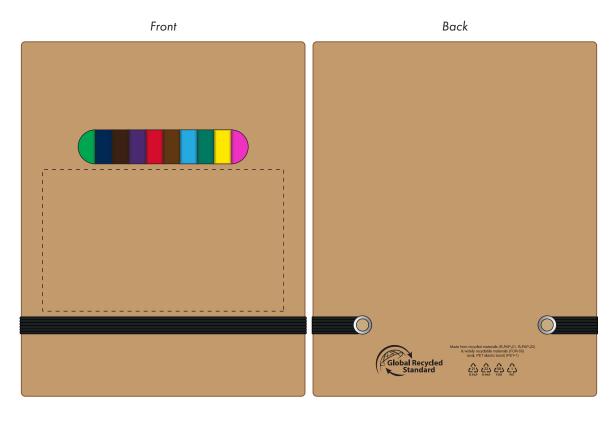

### ARTWORK SCALE 75%

Product Image for visualisation - colours may vary

# ARTWORK SCALE 100% Digital print area: 85mm x 50mm

The dashed line is to demonstrate print area and will not appear on your printed item